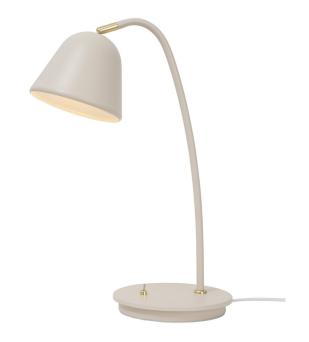

## nordlux®

Height (cm): 49 Width (cm): 20

38.4

Shade diameter (cm): 15.3 Tube diameter (cm): 1.25

Tilt angle: 90°

## Fleur

Item number: 2112115001 Beige

EAN: 5704924005299

Packaging unit 3 Material: Metal

IP20, Class 2 (Double isolated), 230V

Cord: 150 cm, White

Can the cable be replaced? No

Switch on the fixture

E14, Max. 15W, Light source not included

Area: Indoor

Fleur is inspired by old times, vintage design and soft lines. The beige powder coloured table lamp is decorated with beautiful brass details. You can easily adjust the lamp head for a pleasant, directional light. The light is turned on and off by the retro rocking switch.