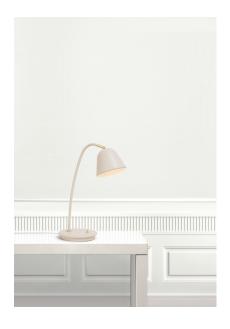

E14, Max. 15W, Light source not included

Area: Indoor

Fleur is inspired by old times, vintage design and soft lines. The beige powder coloured table lamp is decorated with beautiful brass details. You can easily adjust the lamp head for a pleasant, directional light. The light is turned on and off by the retro rocking switch.